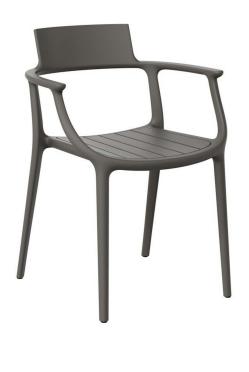

## Monaco Monaco Dining Arm Chair

300001-TPOLY

## DETAILS & SPECS

| Collection            | MONACO      |
|-----------------------|-------------|
| Width                 | 23.5in/60cm |
| Depth                 | 22.5in/57cm |
| Height                | 32in/81cm   |
| Seat Height w/frame   | 18.5in/47cm |
| Seat Height w/cushion | 19.5in/50cm |
| Arm Height            | 27in/69cm   |

## DESCRIPTION

Polymer frame available in three colors: Terracotta, Nightfall and Beachstone. Customize configuration with teak seat, teak back and /or teak arm pads. Teak is available in one of our four finishes: natural, weathered, clear sealer, or yacht. Seat Cushion in COM available (1yd required) with Polymer or Teak seat. Pricing varies based on configuration. Request a quote for details. Stackable up to six chairs. Contour fitted furniture cover available.