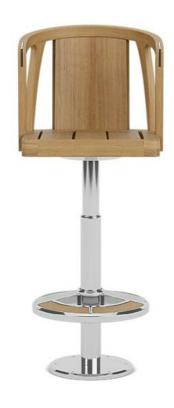

### Oceana

## Oceana Bar Chair

220013-Default

### DETAILS & SPECS

| Designer              | Bannenberg & Rowell |
|-----------------------|---------------------|
| Collection            | OCEANA              |
| Width                 | 21in/53cm           |
| Depth                 | 23in/58cm           |
| Height                | 42in/107cm          |
| Seat Height w/frame   | 30in/76cm           |
| Seat Height w/cushion | 32in/81cm           |
| Arm Height            | 39.5in/100cm        |
| Com                   | 1                   |
| Welt                  | 0.75                |
| Flange                | 0.75                |
| Trim                  | 5                   |
| Weight (lb)           | 94                  |