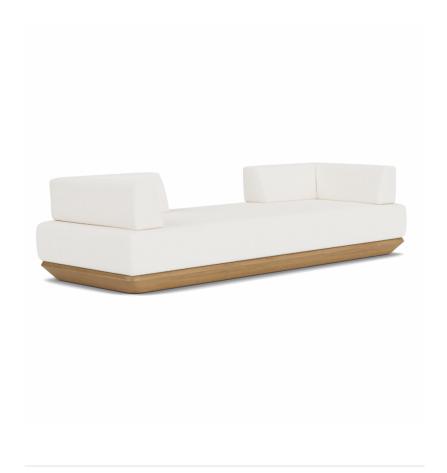

## DESCRIPTION

The sofa features soft, tailored upholstery with a distinctive teak base reminiscent of a ship's hull. The arms of the sofa are rotatable by easily lifting and turning 90 degrees to form a tête-à-tête seating arrangement. The standard direction of the cushion fabric is off-the-bolt, therefore two seams run across the sofa in line with the edge of the arms. Seat cushion can be changed to fully boxed rather than waterfall to avoid any seams running across the top of the seat cushion. Teak Finish Available in Natural, Weathered, Clear Sealer, and Yacht. Fitted furniture cover is available.

## Workshop/apd Drift Sofa

500108-Default