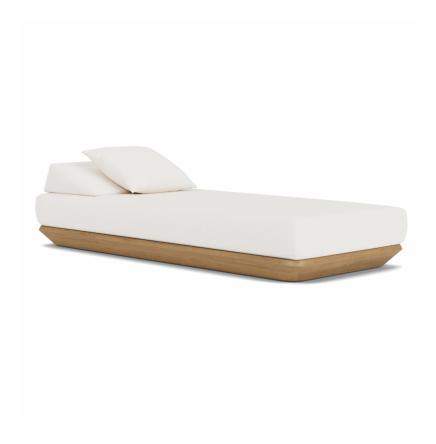

### DESCRIPTION

The chaise features soft, tailored upholstery with a distinctive teak base reminiscent of a ship's hull. The chaise has wheels and a handle for easy moving. Chaise is fixed, therefore back does not raise up or down. Weighted triangular pillow can be flipped for different sitting heights. Available in Natural, Weathered, Clear Sealer, and Yacht. Fitted furniture cover is available.

## Workshop/apd Drift Chaise