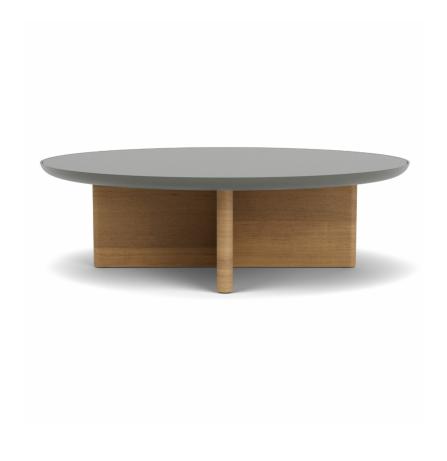

## Monaco Round Coffee Table

300335ALUM-ALUM

### DETAILS & SPECS

| Collection  | MONACO                |
|-------------|-----------------------|
| Height      | 10.5in/27cm           |
| Edge Height | 1.5in/4cm             |
| Diameter    | 35.5in/90cm           |
| Base Spread | 26in/66cm x 26in/66cm |
| Weight (lb) | 58                    |

### DESCRIPTION

Made from durable aluminum and premium teak. Base forms an X for ultimate stability. Teak available in Natural, Weathered, and Clear Sealer. Aluminum dish and top available in standard powder coat colors. Drain holes included within the base to avoid build up underneath the tops. Fitted furniture cover is available.