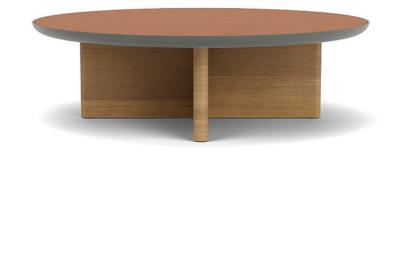

# Monaco Round Coffee Table With Dekton Top

300335S-B

#### DETAILS & SPECS

| Collection  | MONACO                |
|-------------|-----------------------|
| Height      | 10.5in/27cm           |
| Edge Height | 1.5in/4cm             |
| Diameter    | 35.5in/90cm           |
| Base Spread | 26in/66cm x 26in/66cm |
| Weight (lb) | 73                    |

### DESCRIPTION

Made from durable aluminum and premium teak. Base forms an X for ultimate stability. Teak available in Natural, Weathered, and Clear Sealer. Aluminum dish available in standard powder coat colors. Dekton stone top available in Beachstone, Nightfall, and Terracotta. Drain holes included within the base to avoid build up underneath the tops. Fitted furniture cover is available.