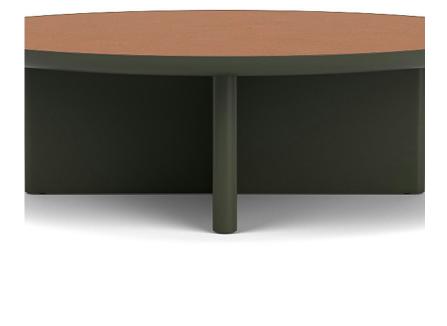

## Monaco Round Coffee Table With Dekton Top

300435S-B

### DETAILS & SPECS

| Collection  | MONACO                |
|-------------|-----------------------|
| Height      | 10.5in/27cm           |
| Edge Height | 1.5in/4cm             |
| Diameter    | 35.5in/90cm           |
| Base Spread | 26in/66cm x 26in/66cm |
| Weight (lb) | 83                    |

### DESCRIPTION

Made from durable aluminum and stone. Base forms an X for ultimate stability. Aluminum dish available in standard powder coat colors. Dekton stone top available in Beachstone, Nightfall, and Terracotta. Drain holes included within the base to avoid build up underneath the tops. Fitted furniture cover is available.