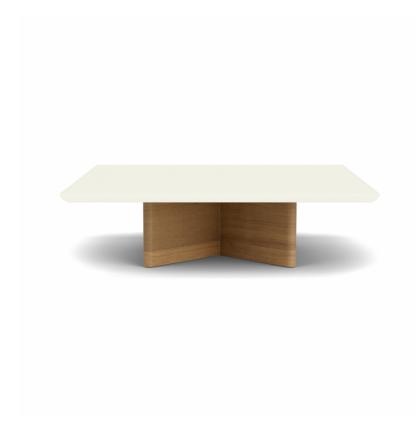

## Monaco Monaco Square Coffee Table

300535ALUM-ALUM

## DETAILS & SPECS

| Collection  | MONACO                |
|-------------|-----------------------|
| Width       | 35.5in/90cm           |
| Depth       | 35.5in/90cm           |
| Height      | 10.5in/27cm           |
| Edge Height | 1.5in/4cm             |
| Base Spread | 26in/66cm x 26in/66cm |
| Weight (lb) | 69                    |

## DESCRIPTION

Made from durable aluminum and premium teak. Base forms an X for ultimate stability. Teak available in Natural, Weathered, and Clear Sealer. Aluminum dish and top available in standard powder coat colors. Drain holes included within the base to avoid build up underneath the tops. Fitted furniture cover is available.