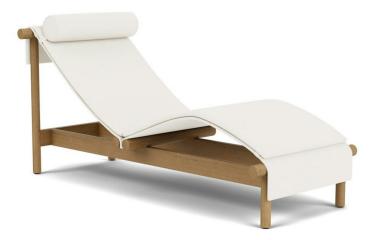

## DESCRIPTION

Upholstered aluminum seat with a modern teak frame for a sleek design. The Chaise is fixed, but has been designed to provide superior ergonomic comfort. Choose from 40 colors of Perennials' Ishi fabric to upholster the bucket portion, plus add a cushion and head pillow if desired. Cushion and head pillow available in COM. Teak Finish Available in: Natural, Weathered, Clear Sealer, and Yacht. Fitted furniture cover is available.

# Duna Duna Chaise