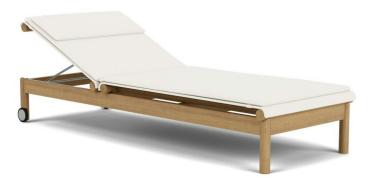

## Duna Adjustable Chaise

310012-Default

## DETAILS & SPECS

| Collection            | DUNA         |
|-----------------------|--------------|
| Width                 | 29in/74cm    |
| Depth                 | 78.5in/199cm |
| Height                | 13in/33cm    |
| Seat Height w/frame   | 13in/33cm    |
| Seat Height w/cushion | 15in/38cm    |
| Com                   | 6            |
| Welt                  | 4.75         |
| Flange                | 4.75         |
| Trim                  | 11           |
| Weight (lb)           | 94           |