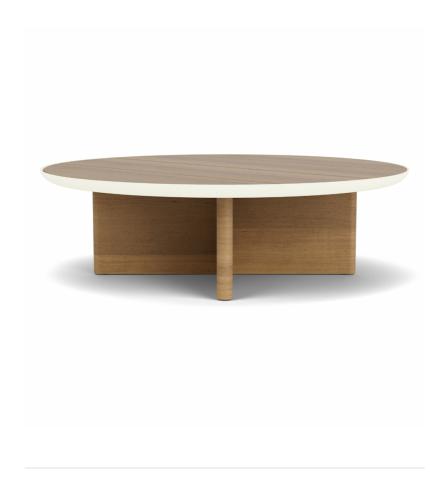

# Monaco Round Coffee Table With Teak Top

300335-Default

### DETAILS & SPECS

| Collection  | MONACO                |
|-------------|-----------------------|
| Height      | 10.5in/27cm           |
| Edge Height | 1.5in/4cm             |
| Diameter    | 35.5in/90cm           |
| Base Spread | 26in/66cm x 26in/66cm |
| Weight (lb) | 55                    |

### DESCRIPTION

Made from durable aluminum and premium teak. Base forms an X for ultimate stability. Teak available in Natural, Weathered, and Clear Sealer. Yacht finish only available on teak top. Aluminum dish available in standard powder coat colors. Drain holes included within the base to avoid build up underneath the tops. Fitted furniture cover is available.