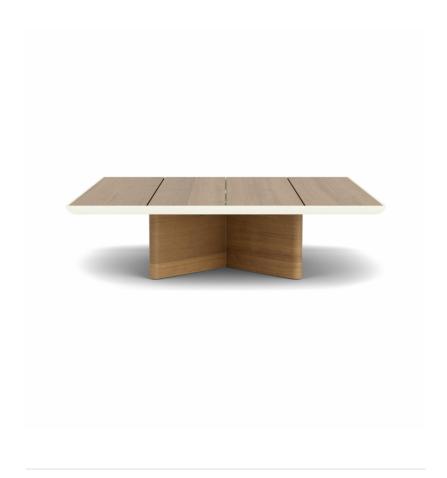

## DESCRIPTION

Made from durable aluminum and premium teak. Base forms an X for ultimate stability. Teak available in Natural, Weathered, and Clear Sealer. Yacht finish only available on teak top. Aluminum dish available in standard powder coat colors. Drain holes included within the base to avoid build up underneath the tops. Fitted furniture cover is available.

#### Monaco

# Monaco Square Coffee Table With Teak Top

300535-Default