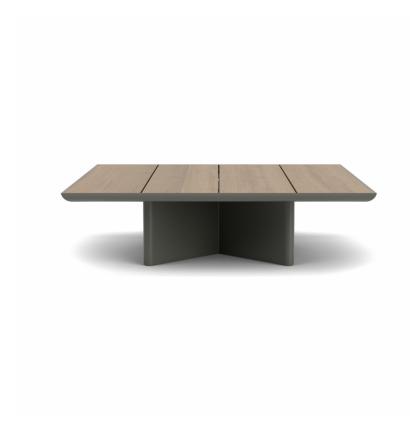

# SUTHERLAND

# Monaco Square Coffee Table With Teak Top

300635-Default

## DETAILS & SPECS

| Collection  | MONACO                |
|-------------|-----------------------|
| Width       | 35.5in/90cm           |
| Depth       | 35.5in/90cm           |
| Height      | 10.5in/27cm           |
| Edge Height | 1.5in/4cm             |
| Base Spread | 26in/66cm x 26in/66cm |
| Weight (lb) | 74                    |