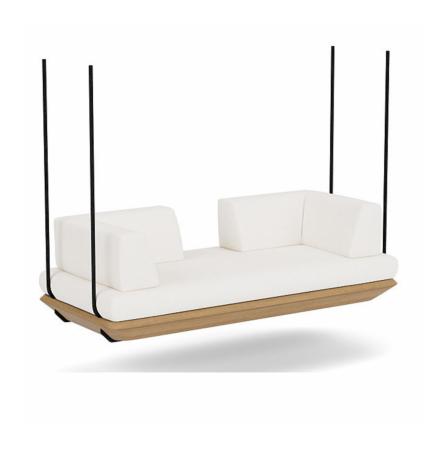

## DESCRIPTION

Available through custom order only. Custom lead times of 28–30 weeks apply. The swing features soft, tailored upholstery with a distinctive teak base reminiscent of a ship's hull. The arms of the swing are rotatable by easily lifting and turning 90 degrees to form a tête-à-tête seating arrangement. Available in black or dove, the rope is made from Perennials fiber and features the same durability and cleanability that Perennials is known for.

## Workshop/apd Drift Swing

500172-C