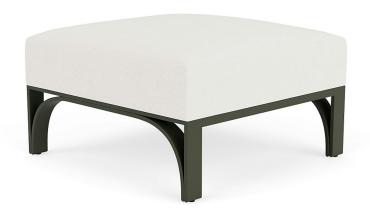

#### DESCRIPTION

The Crescent Ottoman pairs beautifully with the lounge chair, begging guests to prop their feet up. Offered in standard powder coated aluminum.

## Crescent

# Crescent Ottoman

360003-Default