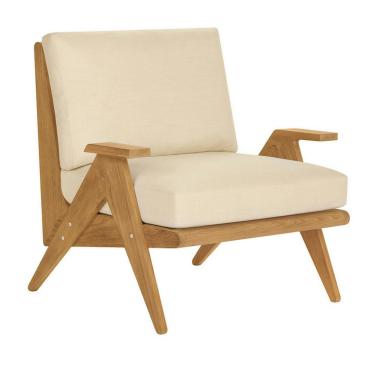

## DESCRIPTION

Teak frame available in Weathered, Natural and Clear Sealer finish. Slatted seat and back.

Cushions included; See Tear Sheet for Standard Cushion Details.

Fitted furniture cover is available.

## Cat's Cradle Cat's Cradle Lounge Chair

76004-Default

## DETAILS & SPECS

| Designer              | Rose Tarlow  |
|-----------------------|--------------|
| Collection            | CAT'S CRADLE |
| Width                 | 36.5in/93cm  |
| Depth                 | 33in/84cm    |
| Height                | 35.5in/90cm  |
| Seat Height w/frame   | 13.25in/34cm |
| Seat Height w/cushion | 18in/46cm    |
| Arm Height            | 23in/58cm    |
| Com                   | 4            |
| Welt                  | 2            |
| Flange                | 2            |
| Trim                  | 13           |
| Weight (lb)           | 41           |