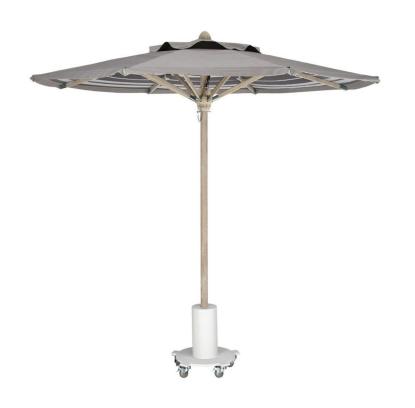

## Octagonal 9' Umbrella

11509-Default

## DETAILS & SPECS

| Collection  | UMBRELLA    |
|-------------|-------------|
| Height      | 108in/274cm |
| Com         | 16          |
| Diameter    | 108in/274cm |
| Weight (lb) | 37          |

## DESCRIPTION

Open/Close system with Marine grade 316 stainless steel hardware. Smooth teak poles. High-quality exterior duty cord with multiple wind vent options available.

Choice of any variety of Perennials Cabana solution-dyed acrylic fabric included. Fabric backed by a five-year, nofade guarantee.

COM yardage calculated on 60" wide goods.

Aluminum frame available in standard powder coat options.

Pictured with rover stand 11725, five stainless steel casters,
three locking. Rover Stand sold separately.