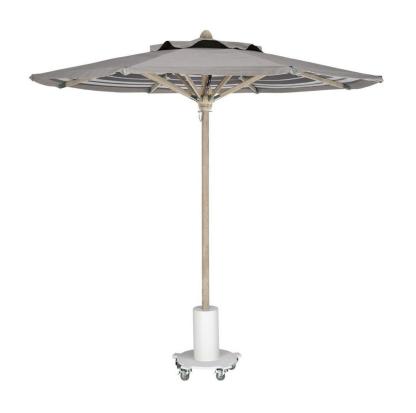

## Octagonal 11.5' Umbrella

11511-Default

## DETAILS & SPECS

| Collection  | UMBRELLA    |
|-------------|-------------|
| Height      | 108in/274cm |
| Com         | 20          |
| Diameter    | 138in/351cm |
| Weight (lb) | 42          |

## DESCRIPTION

Open/Close system with Marine grade 316 stainless steel hardware. Smooth teak poles. High-quality exterior duty cord with multiple wind vent options available.

Choice of any variety of Perennials Cabana solution-dyed acrylic fabric included. Fabric backed by a five-year, nofade guarantee.

COM yardage calculated on 60" wide goods.

Aluminum frame available in standard powder coat options.

Pictured with rover stand 11725, five stainless steel casters,
three locking. Rover Stand sold separately.