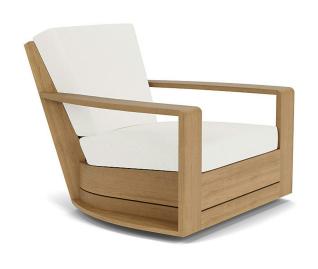

## DESCRIPTION

This tub swivel chair is a luxe addition to our classic Poolside Elevated collection that features our 360 degree swivel. This tub swivel features an easy stop every 90 degrees, so the customer has the ability to place the item anywhere. Wheels included. Fitted furniture cover is available.

## Poolside Elevated Poolside Elevated Swivel Tub Chair

12508-Default

## DETAILS & SPECS

| Designer              | John Hutton       |
|-----------------------|-------------------|
| Collection            | POOLSIDE ELEVATED |
| Width                 | 36in/91cm         |
| Depth                 | 37.5in/95cm       |
| Height                | 30.5in/77cm       |
| Seat Height w/frame   | 10.5in/27cm       |
| Seat Height w/cushion | 16.5in/42cm       |
| Arm Height            | 21.5in/55cm       |
| Com                   | 4                 |
| Welt                  | 1.5               |
| Flange                | 1.5               |
| Trim                  | 13                |
| Weight (lb)           | 77                |
|                       |                   |