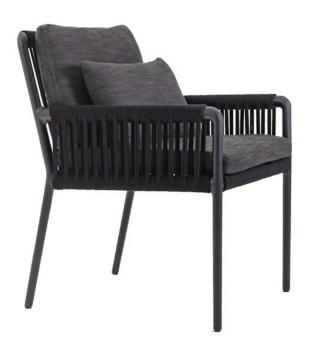

## DESCRIPTION

Powder coated aluminum frame with Perennials highperformance solution-dyed acrylic rope. Available in two standard colors: Black with Noir Rope or Bone with White Sands Rope.

Fitted furniture cover is available.

# Otti Otti Dining Arm Chair

#### 113501-BONE