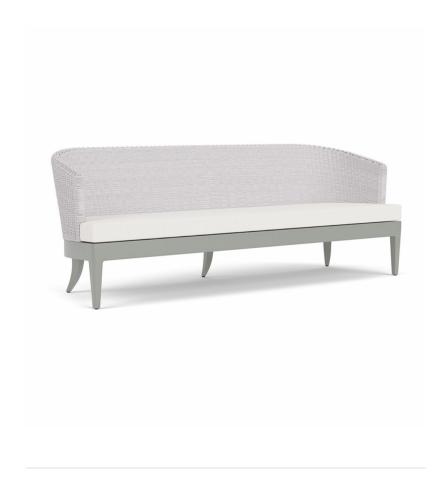

## DESCRIPTION

Powder coated aluminum frame with Perennials highperformance solution-dyed acrylic rope.

Available in two standard colors: Steel with Grey Hills Rope or Fog with Nickel Rope.

Fitted furniture cover is available.

## Olympus Olympus Sofa

6279-WRF

## DETAILS & SPECS

| Designer              | John Hutton  |
|-----------------------|--------------|
| Collection            | OLYMPUS      |
| Width                 | 78.5in/199cm |
| Depth                 | 29.5in/75cm  |
| Height                | 29.5in/75cm  |
| Seat Height w/frame   | 13in/33cm    |
| Seat Height w/cushion | 16.5in/42cm  |
| Arm Height            | 25.5in/65cm  |
| Com                   | 4.5          |
| Welt                  | 2            |
| Flange                | 2            |
| Trim                  | 12.5         |
| Weight (lb)           | 65           |