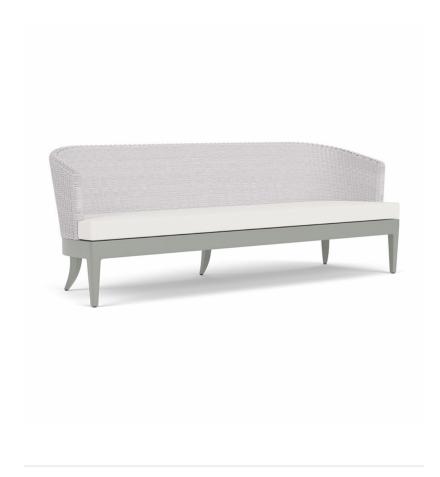

## DESCRIPTION

Powder coated aluminum frame with Perennials highperformance solution-dyed acrylic rope.

Available in two standard colors: Steel with Grey Hills Rope or Fog with Nickel Rope.

Fitted furniture cover is available.

## Olympus Olympus Sofa

6279-WRS

## DETAILS & SPECS

| Designer              | John Hutton  |
|-----------------------|--------------|
| Collection            | OLYMPUS      |
| Width                 | 78.5in/199cm |
| Depth                 | 29.5in/75cm  |
| Height                | 29.5in/75cm  |
| Seat Height w/frame   | 13in/33cm    |
| Seat Height w/cushion | 16.5in/42cm  |
| Arm Height            | 25.5in/65cm  |
| Com                   | 4.5          |
| Welt                  | 2            |
| Flange                | 2            |
| Trim                  | 12.5         |
| Weight (lb)           | 65           |