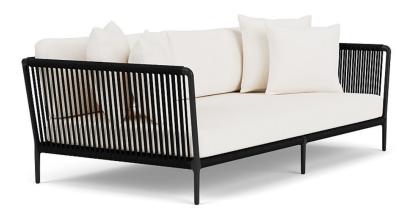

## DESCRIPTION

Powder coated aluminum frame with Perennials highperformance solution-dyed acrylic rope. Cushions included.

Available in two standard colors: Black with Noir Rope or Bone with White Sands Rope.

## otti Otti Three-seat Sectional Sofa

113283-SSBONE

## DETAILS & SPECS

| Designer              | Vincent Van Duysen |
|-----------------------|--------------------|
| Collection            | OTTI               |
| Width                 | 83.5in/212cm       |
| Depth                 | 43in/109cm         |
| Height                | 25.5in/65cm        |
| Seat Height w/frame   | 8.5in/22cm         |
| Seat Height w/cushion | 16in/41cm          |
| Arm Height            | 25.5in/65cm        |
| Com                   | 20                 |
| Welt                  | 7.5                |
| Flange                | 7.5                |
| Trim                  | 51.5               |
| Weight (lb)           | 180                |