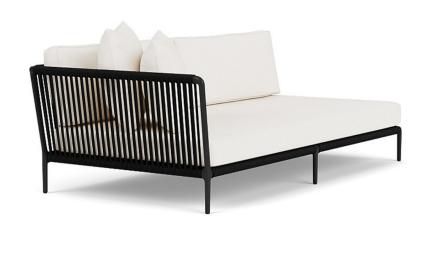

## DESCRIPTION

Powder coated aluminum frame with Perennials highperformance solution-dyed acrylic rope. Cushions included.

Available in two standard colors: Black with Noir Rope or Bone with White Sands Rope.

## Otti Left Arm Sectional Sofa

113281LS-BONE

## DETAILS & SPECS

| Designer              | Vincent Van Duysen |
|-----------------------|--------------------|
| Collection            | ОТТІ               |
| Width                 | 81.5in/207cm       |
| Depth                 | 43in/109cm         |
| Height                | 25.5in/65cm        |
| Seat Height w/frame   | 8.5in/22cm         |
| Seat Height w/cushion | 16in/41cm          |
| Arm Height            | 25.5in/65cm        |
| Com                   | 18                 |
| Welt                  | 6.5                |
| Flange                | 6.5                |
| Trim                  | 46.5               |
| Weight (lb)           | 180                |