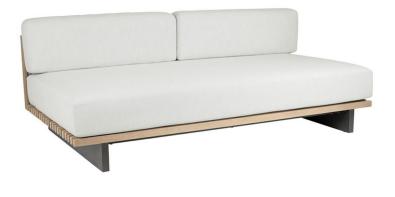

## DESCRIPTION

A modern take on our iconic Franck collection, this threeseat armless sofa can be a standalone piece or part of a larger sectional. Due to the unique construction, this teak and woven polyethylene resin frame is only available in our natural or weathered finish with the aluminum legs only available in our Storm powder coat.

## Franck Franck Three-seat Armless Sectional Sofa

114283AS-Default

## DETAILS & SPECS

| Designer              | Vincent Van Duysen |
|-----------------------|--------------------|
| Collection            | FRANCK             |
| Width                 | 81in/206cm         |
| Depth                 | 43in/109cm         |
| Height                | 26in/66cm          |
| Seat Height w/frame   | 8.5in/22cm         |
| Seat Height w/cushion | 15.5in/39cm        |
| Com                   | 15                 |
| Welt                  | 6                  |
| Flange                | 6                  |
| Trim                  | 42.5               |
| Weight (Ib)           | 132                |