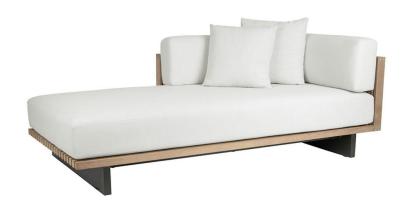

## DESCRIPTION

A modern take on our iconic Franck collection, this left arm facing chaise can be a standalone piece or part of a larger sectional. Due to the unique construction, this teak and woven polyethylene resin frame is only available in our natural or weathered finish with the aluminum legs only available in our Storm powder coat.

## Franck Franck Left Arm Sectional Chaise

114281LC-Default

## DETAILS & SPECS

| Designer              | Vincent Van Duysen |
|-----------------------|--------------------|
| Collection            | FRANCK             |
| Width                 | 83.5in/212cm       |
| Depth                 | 43in/109cm         |
| Height                | 26in/66cm          |
| Seat Height w/frame   | 8.5in/22cm         |
| Seat Height w/cushion | 15.5in/39cm        |
| Arm Height            | 26in/66cm          |
| Com                   | 12.5               |
| Welt                  | 6.5                |
| Flange                | 6.5                |
| Trim                  | 35                 |
| Weight (lb)           | 130                |