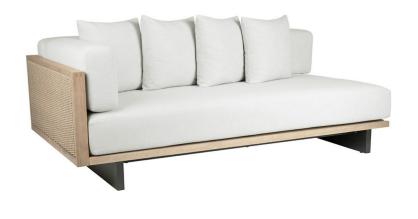

## DESCRIPTION

A modern take on our iconic Franck collection, this left arm facing sofa can be a standalone piece or part of a larger sectional. Due to the unique construction, this teak and woven polyethylene resin frame is only available in our natural or weathered finish with the aluminum legs only available in our Storm powder coat.

# Franck Left Arm Sectional Sofa

114281LS-Default

## DETAILS & SPECS

| Designer              | Vincent Van Duysen |
|-----------------------|--------------------|
| Collection            | FRANCK             |
| Width                 | 83.5in/212cm       |
| Depth                 | 43in/109cm         |
| Height                | 26in/66cm          |
| Seat Height w/frame   | 8.5in/22cm         |
| Seat Height w/cushion | 15.5in/39cm        |
| Arm Height            | 26in/66cm          |
| Com                   | 16                 |
| Welt                  | 7.5                |
| Flange                | 7.5                |
| Trim                  | 47                 |
| Weight (lb)           | 151                |