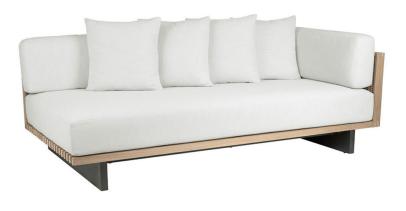

## DESCRIPTION

A modern take on our iconic Franck collection, this right arm facing sofa can be a standalone piece or part of a larger sectional. Due to the unique construction, this teak and woven polyethylene resin frame is only available in our natural or weathered finish with the aluminum legs only available in our Storm powder coat.

## Franck Franck Right Arm Sectional Sofa

114281RS-Default

## DETAILS & SPECS

| Designer              | Vincent Van Duysen |
|-----------------------|--------------------|
| Collection            | FRANCK             |
| Width                 | 83.5in/212cm       |
| Depth                 | 43in/109cm         |
| Height                | 26in/66cm          |
| Seat Height w/frame   | 8.5in/22cm         |
| Seat Height w/cushion | 15.5in/39cm        |
| Arm Height            | 26in/66cm          |
| Com                   | 16                 |
| Welt                  | 7.5                |
| Flange                | 7.5                |
| Trim                  | 47                 |
| Weight (Ib)           | 151                |