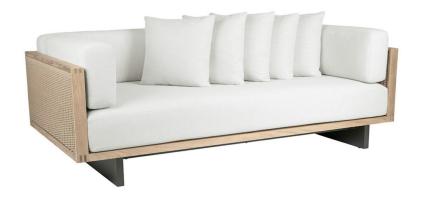

## DESCRIPTION

A modern take on our iconic Franck collection, this three-seat sofa can be a standalone piece or part of a larger sectional. Due to the unique construction, this teak and woven polyethylene resin frame is only available in our natural or weathered finish with the aluminum legs only available in our Storm powder coat.

# Franck Three-seat Sectional Sofa

114283SS-Default

## DETAILS & SPECS

| Designer Vince  Collection  Width | ent Van Duysen<br>FRANCK<br>86in/218cm |
|-----------------------------------|----------------------------------------|
|                                   |                                        |
| Width                             | 86in/218cm                             |
| Widti                             |                                        |
| Depth                             | 43in/109cm                             |
| Height                            | 26in/66cm                              |
| Seat Height w/frame               | 8.5in/22cm                             |
| Seat Height w/cushion             | 15.5in/39cm                            |
| Arm Height                        | 26in/66cm                              |
| Com                               | 18.5                                   |
| Welt                              | 8                                      |
| Flange                            | 8                                      |
| Trim                              | 56                                     |
| Weight (lb)                       | 170                                    |