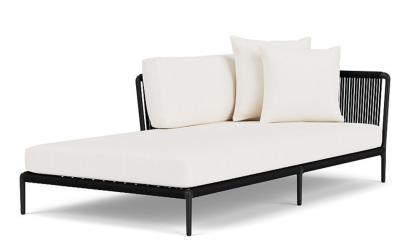

## Otti Otti Left Arm Sectional Chaise

113281LC-BONE

## DETAILS & SPECS

| Designer              | Vincent Van Duysen |
|-----------------------|--------------------|
| Collection            | ΟΤΤΙ               |
| Width                 | 81.5in/207cm       |
| Depth                 | 43in/109cm         |
| Height                | 25.5in/65cm        |
| Seat Height w/frame   | 8.5in/22cm         |
| Seat Height w/cushion | 16in/41cm          |
| Arm Height            | 25.5in/65cm        |
| Com                   | 13.5               |
| Welt                  | 5                  |
| Flange                | 5                  |
| Trim                  | 33.5               |
| Weight (Ib)           | 180                |