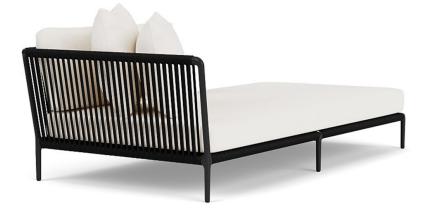

## DESCRIPTION

Powder coated aluminum frame with Perennials highperformance solution-dyed acrylic rope. Cushions included.

Available in two standard colors: Black with Noir Rope or Bone with White Sands Rope.

## otti Otti Right Arm Sectional Chaise

113281RC-BONE

## DETAILS & SPECS

| Designer              | Vincent Van Duysen |
|-----------------------|--------------------|
| Collection            | ΟΤΤΙ               |
| Width                 | 81.5in/207cm       |
| Depth                 | 43in/109cm         |
| Height                | 25.5in/65cm        |
| Seat Height w/frame   | 8.5in/22cm         |
| Seat Height w/cushion | 16in/41cm          |
| Arm Height            | 25.5in/65cm        |
| Com                   | 13.5               |
| Welt                  | 5                  |
| Flange                | 5                  |
| Trim                  | 33.5               |
| Weight (lb)           | 180                |