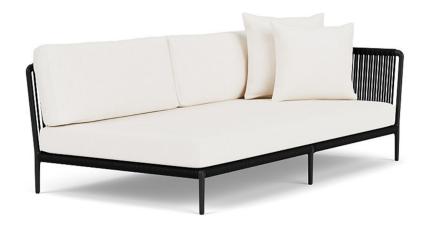

#### Otti

# Otti Right Arm Sectional Sofa

113281RS-BLACK

### DETAILS & SPECS

| Designer              | Vincent Van Duysen |
|-----------------------|--------------------|
| Collection            | ОТТІ               |
| Width                 | 81.5in/207cm       |
| Depth                 | 43in/109cm         |
| Height                | 25.5in/65cm        |
| Seat Height w/frame   | 8.5in/22cm         |
| Seat Height w/cushion | 16in/41cm          |
| Arm Height            | 25.5in/65cm        |
| Com                   | 18                 |
| Welt                  | 6.5                |
| Flange                | 6.5                |
| Trim                  | 46.5               |
| Weight (lb)           | 180                |