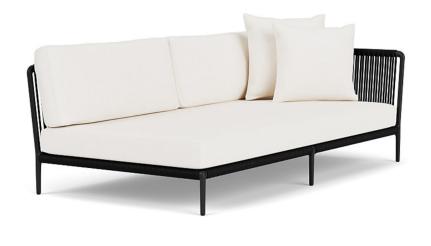

#### Otti

# Otti Right Arm Sectional Sofa

113281RS-BONE

## DETAILS & SPECS

| Designer              | Vincent Van Duysen |
|-----------------------|--------------------|
| Collection            | OTTI               |
| Width                 | 81.5in/207cm       |
| Depth                 | 43in/109cm         |
| Height                | 25.5in/65cm        |
| Seat Height w/frame   | 8.5in/22cm         |
| Seat Height w/cushion | 16in/41cm          |
| Arm Height            | 25.5in/65cm        |
| Com                   | 18                 |
| Welt                  | 6.5                |
| Flange                | 6.5                |
| Trim                  | 46.5               |
| Weight (lb)           | 180                |