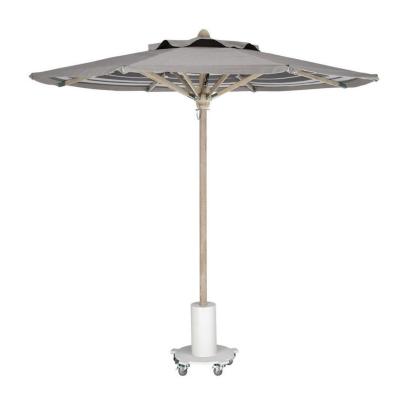

## Reeded Octagonal 9' Umbrella

11709-Default

### DESCRIPTION

Open/Close system with Marine grade 316 stainless steel hardware. Reeded teak poles. High-quality exterior duty cord with multiple wind vent options available.

Choice of any variety of Perennials Cabana solution-dyed acrylic fabric included. Fabric backed by a five-year, nofade guarantee.

COM yardage calculated on 60" wide goods.

Pictured with rover stand 11725, five stainless steel casters, three locking. Rover Stand sold separately.

Fitted furniture cover is available.