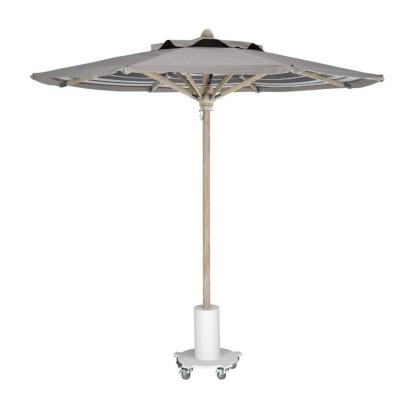

## Reeded Octagonal 11.5' Umbrella

11711-Default

### DESCRIPTION

Open/Close system with Marine grade 316 stainless steel hardware. Reeded teak poles. High-quality exterior duty cord with multiple wind vent options available.

Choice of any variety of Perennials Cabana solution-dyed acrylic fabric included. Fabric backed by a five-year, nofade guarantee. Shown in Perennials Cabana - Cement.

COM yardage calculated on 60" wide goods.

Pictured with rover stand 11725, five stainless steel casters, three locking. Rover Stand sold separately.

Fitted furniture cover is available.