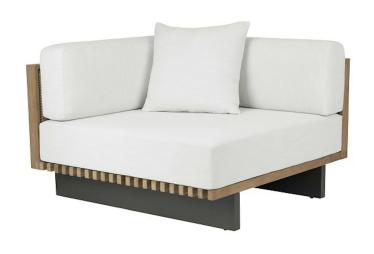

## DESCRIPTION

A modern take on our iconic Franck collection, this corner unit can add depth and comfort to your sectional. Due to the unique construction, this teak and woven polyethylene resin frame is only available in our natural or weathered finish with the aluminum legs only available in our Storm powder coat.

# Franck Sectional Corner

114290-Default

## DETAILS & SPECS

| Designer              | Vincent Van Duysen |
|-----------------------|--------------------|
| Collection            | FRANCK             |
| Width                 | 43in/109cm         |
| Depth                 | 43in/109cm         |
| Height                | 26in/66cm          |
| Seat Height w/frame   | 8.5in/22cm         |
| Seat Height w/cushion | 15.5in/39cm        |
| Arm Height            | 26in/66cm          |
| Com                   | 11                 |
| Welt                  | 5                  |
| Flange                | 5                  |
| Trim                  | 26.5               |
| Weight (lb)           | 94                 |