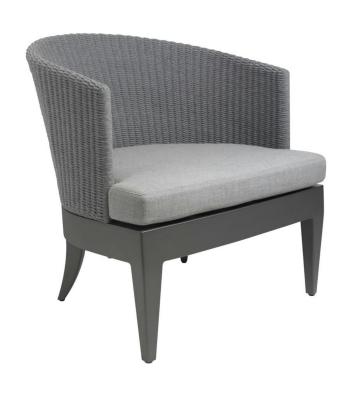

## Olympus

## Olympus Lounge Chair - Woven

6204WR-F

#### DETAILS & SPECS

| Designer              | John Hutton |
|-----------------------|-------------|
| Collection            | OLYMPUS     |
| Width                 | 27in/69cm   |
| Depth                 | 29in/74cm   |
| Height                | 29.5in/75cm |
| Seat Height w/frame   | 13in/33cm   |
| Seat Height w/cushion | 15.5in/39cm |
| Arm Height            | 25.5in/65cm |
| Com                   | 2.5         |
| Welt                  | 1           |
| Flange                | 1           |
| Trim                  | 6           |
| Weight (lb)           | 28          |